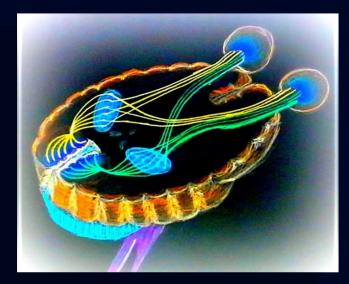

## Your Heart Has A Billion Nerve Cells

1,000 Trillion (quadrillion) Synapses
Sharing Information